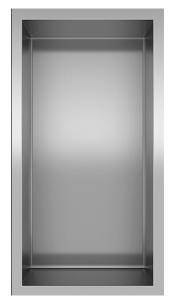

LET THERE BE**DESIGN.** 

## **FEATURES**

- Premium 304 Grade Stainless Steel
- Flushmount Profile
- Equipped with SoundDefy<sup>™</sup> noise concealing technology
- Sloped bottom ensures proper drainage of water
- YIBOND adhesive included to tile the back of the shelf as per client's preference
- Optional Top Mount Installation as per client's preference
- Fillers provided to Flushmount with tiles of thicknesses 4mm, 6mm, 8mm, 10mm & 12mm
- No installation hardware required



Y-7P

## **Y-SHELF**

SERIES ORIGIN

| Model    |                          | Product                  | Finishes Available                                                    |  |  |
|----------|--------------------------|--------------------------|-----------------------------------------------------------------------|--|--|
| Y-7      |                          | Y SHELF                  | Multiple finishes available. 17<br>Luxurious finishes to choose from. |  |  |
| FINISHES | Polished (-P)            | Brushed Bronze (-BBRZ)   | Light Beige (-LTBGE)                                                  |  |  |
|          | Brushed (-B)             | Antique Brass (-ABRS)    | Grey (-GRAY)                                                          |  |  |
|          | Brushed Gold (-BGLD)