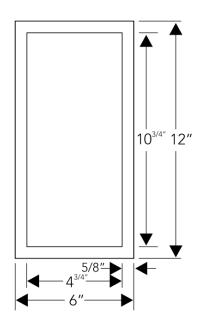

| Model | Profile    | Size (Inner)                                                | Size (Outer)                  | Rim                 | Depth                            | Bottom<br>Slope     |
|-------|------------|-------------------------------------------------------------|-------------------------------|---------------------|----------------------------------|---------------------|
| Y-7   | Flushmount | 4 <sup>3/4</sup> x 10 <sup>3/4</sup> inches<br>122 x 275 mm | 6 x 12 inches<br>152 x 305 mm | 5/8 inches<br>15 mm | 3 <sup>3/4</sup> inches<br>97 mm | 3/16 inches<br>5 mm |

## **Installation Notes**

Cut out size : 5 x 11 inches

NOTE: Dimensions subject to change without notice.